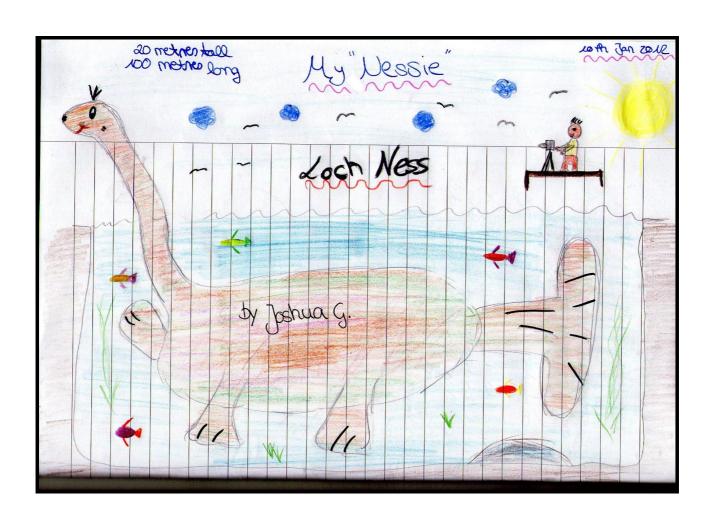

Form: 7 Date: 10th Jan 2012

## How could Nessie look like?

Loch Ness is a big fresh water lake in Scotland. big fresh water lake. The lake is close to the town of Inverness in the Scottish Highlands. Loch Ness is 36 kilometres long, 1,6 kilometres wide, and 230 metres deep.

Loch Ness is so famous becauce a lot of people think they have seen the Loch Ness monster there. Another name for this monster is Nessie. Many people think it is a very big animal – like a dinosaur.

Until today, it is not clear if the Loch Ness monster really exists or not.

Here, you can see how we think Nessie could look like – if the monster existed.