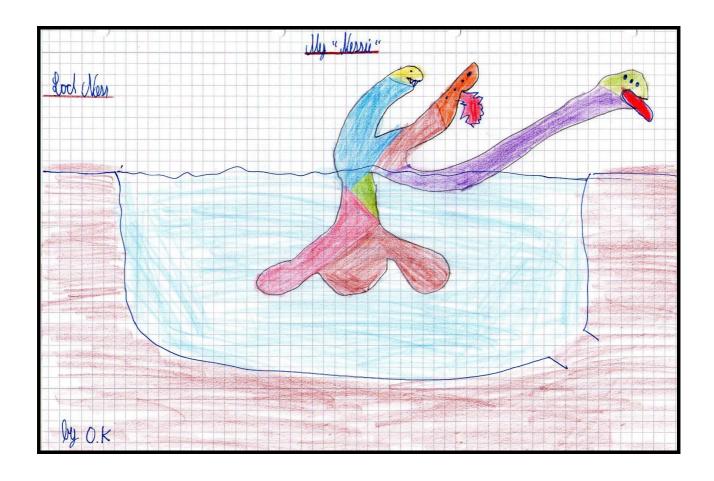

Form: 7 Date: 10th Jan 2012

## How could Nessie look like?

Loch Ness is a big fresh water lake in Scotland. big fresh water lake. The lake is close to the town of Inverness in the Scottish Highlands. Loch Ness is 36 kilometres long, 1,6 kilometres wide, and 230 metres deep.

Loch Ness is so famous becauce a lot of people think they have seen the Loch Ness monster there. Another name for this monster is Nessie. Many people think it is a very big animal – like a dinosaur.

Until today, it is not clear if the Loch Ness monster really exists or not.

Here, you can see how we think Nessie could look like – if the monster existed.