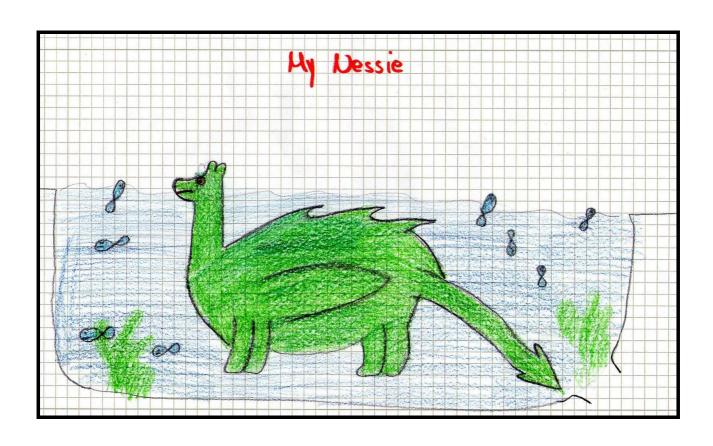

Form: 7 Date: 10th Jan 2012

## How could Nessie look like?

Loch Ness is a big fresh water lake in Scotland. big fresh water lake. The lake is close to the town of Inverness in the Scottish Highlands. Loch Ness is 36 kilometres long, 1,6 kilometres wide, and 230 metres deep.

Loch Ness is so famous becauce a lot of people think they have seen the Loch Ness monster there. Another name for this monster is Nessie. Many people think it is a very big animal – like a dinosaur.

Until today, it is not clear if the Loch Ness monster really exists or not.

Here, you can see how we think Nessie could look like – if the monster existed.